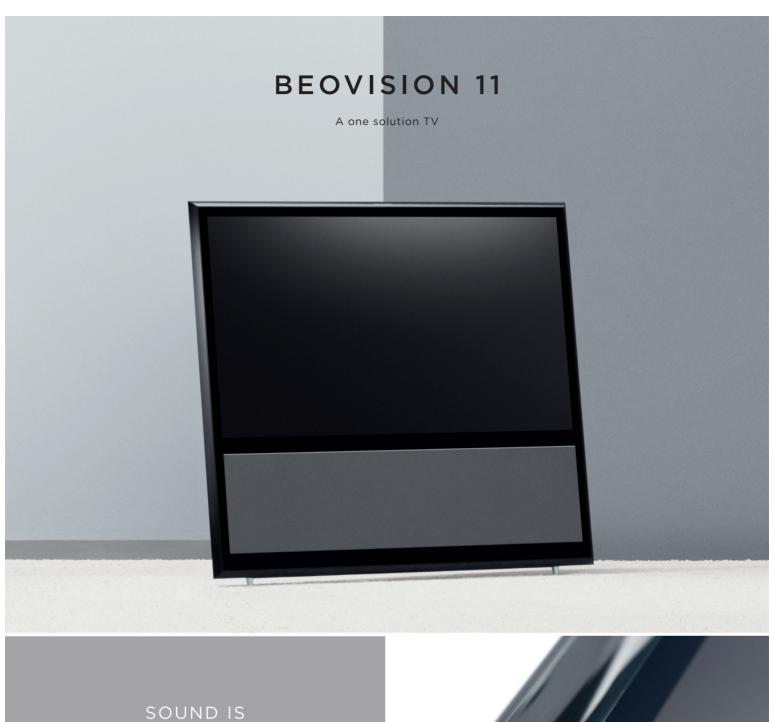

## SOUND IS HALF THE PICTURE

BeoVision 11 is sound, picture, digital entertainment and beautiful design, created to make great experiences for the family even better - be it movies, sports, games or music. The slim and elegant high-gloss aluminium frame and the large glass surface that sits flush against the screen make it a solution packed with details that require exceptional craftsmanship. It takes control of any connected device you may have from one Bang & Olufsen remote control.