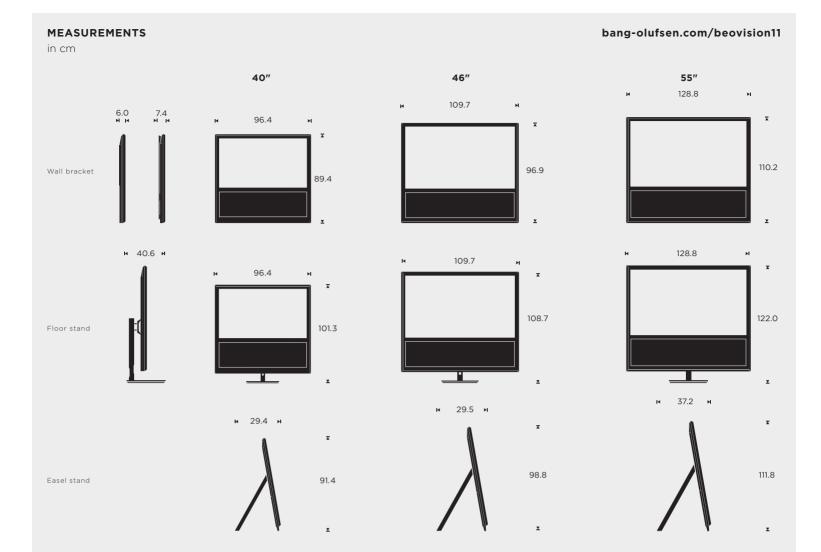

## SPECIFICATIONS/FEATURES

| Designer                                         | Placement options                                                                     | Weight                                          |
|--------------------------------------------------|---------------------------------------------------------------------------------------|-------------------------------------------------|
| David Lewis Designers                            | Manual wall bracket<br>Motorised wall bracket<br>Motorised floor stand<br>Easel stand | 40": 41 kg<br>46": 48 kg<br>55": 63 kg          |
| Display                                          | Sound                                                                                 | Video                                           |
| Full High Definition                             | Fully active, three-way stereo speaker solution                                       | Integrated HDD optional*                        |
| 200/240 Hz                                       | 2 x 3/4" tweeter                                                                      | Bang & Olufsen Smart TV*                        |
| Edge-type LED backlight with 1.5D dimming and 3D | 2 x 2" midrange<br>2 x 4" woofer                                                      | HbbTV*                                          |
|                                                  | 6 x 32 watts class D ICEpower amplifiers one                                          | Antireflection coated contrast screen           |
|                                                  | for each driver                                                                       | Automatic Picture Control adjusting the picture |
|                                                  | Integrated surround sound module                                                      | performance to the light conditions in the room |
|                                                  | Truelmage up and downmixing                                                           |                                                 |
|                                                  | Immaculate Wireless Sound integrated for a full wireless surround solution            | I                                               |
|                                                  | BeoLink Multiroom technology is integrated                                            | *market or broadcaster dependent                |
| Colors                                           | Fabric colors                                                                         |                                                 |
| Cabinet: Black<br>Frame: Aluminium or black      | • • •                                                                                 |                                                 |
|                                                  | Rumba red Midnight green Forged Iron gre                                              | ey Driftwood beige Black White                  |
|                                                  |                                                                                       | 00                                              |
|                                                  |                                                                                       | 015/02                                          |